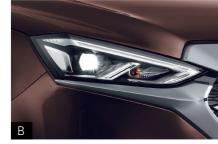

Take a ride of pride in this masterpiece of design that will drive your satisfaction to the fullest.

- [A] World Cross Flow Front Grille uniquely designed with emphasis on texture and color contrasts to enhance the powerful and sporty appearance.
- [B] Arrow Signature Bi-LED Headlamps with Daytime Running Lights provide wide and powerful light, with a captivating look from every angle.
- [C] Winglet Signature Rear Combination LED Tail Lamps with 3D dynamic design create a sense of depth to convey high quality.
- [D] Stylish Alloy Wheels enhance a sensational and dynamic look.