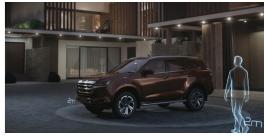

Welcome Light lights up the cabin when approaching the vehicle within a distance of 2 meters.

The new ISUZU MU-X's latest Advanced Driver Assistance Systems (ADAS) which features 3D Imaging Stereo Camera and Rear Radars, provide better protection and prevention from possible dangerous incidents. The cutting-edge safety technologies enhance accurate detection of front and rear objects, and calculate and notify the driver with visual and audio alerts to avoid accidents.