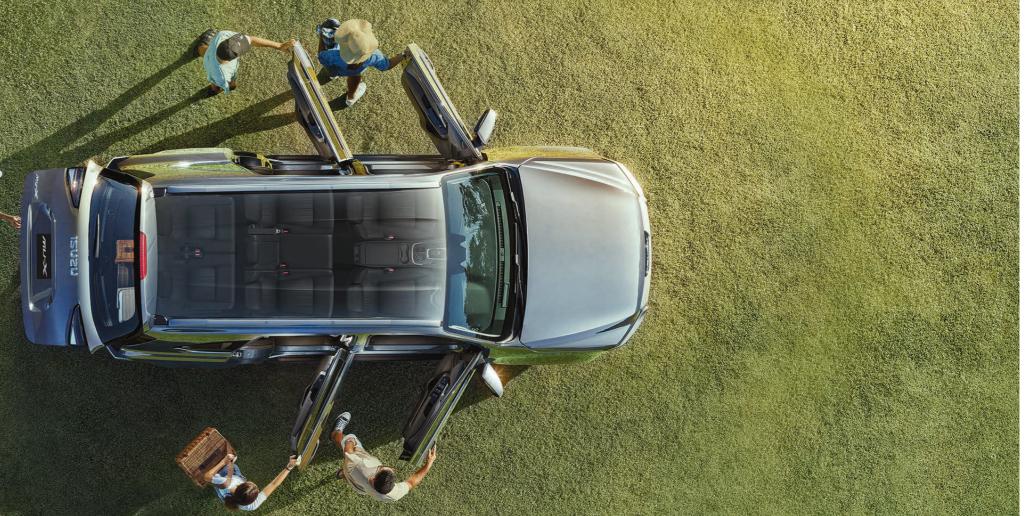

### When it comes to smart and convenient life on the go, the new ISUZU MU-X always makes a statement.

The wide and spacious cabin comes with comfortable seating for 7 people, which enable adjustments in various patterns including Fold Flat to allow maximum luggage loading. The second and third row seats are wider and more reclinable for extra comfort on a long journey. The significantly increased distance between the door trailing edge and the users' face allows easier entry and exit. Also, Infrared and UV Cut windshield protect driver and passengers from harmful rays, and Rain Sensing Wipers help detect liquid and clean the windshield when needed, so you can enjoy every ride with unlimited satisfaction.

The new ISUZU MU-X also comes fully-featured with a wide-range of innovative technologies to assure you of superior comfort and convenience on any trip.

Power Tailgate with Jam protection enables easier and safer luggages loading.