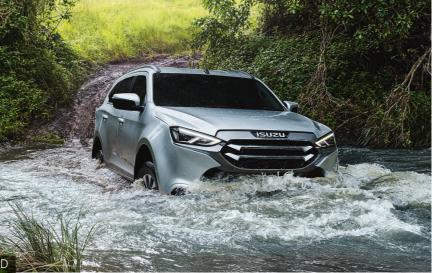

[A] Rough Terrain Mode enhances driving performance on rough and tough road conditions.
[B] 4WD shift-on-the-fly allows quick and easy switching between 2WD and 4WD drive modes.
[C] Electronic Diff-Lock provides better traction on demand to overcome any obstacle.

[D] 800mm Wading Depth increases confidence when driving across floods or streams.