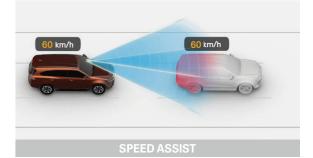

### SPEED ASSIST

• Adaptive Cruise Control with Stop & Go (ACC) will automatically adapt your speed to the same level with the vehicle in front, with Stop and Go function allowing automatic complete stop and continue.