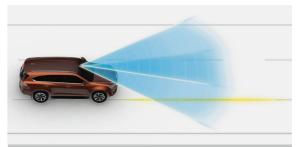

### PRE CRASH SAFETY

- Forward Collision Warning (FCW) warns the driver if front collision is likely to occur, with Autonomous Emergency Braking (AEB) automatically stopping the car if there is no drivers' intervention.
- Turn Assist (TA) automatically brakes the vehicle if another vehicle is detected coming towards you while turning.
- Mis-acceleration Mitigation (MAM) automatically cuts off the engine when the accelerator is mistakenly engaged.