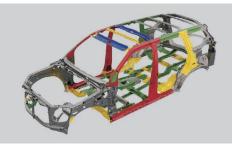

• **Ultra-High Tensile** body structure is lightweight yet possess outstanding strength.

• Double Wishbone Front Suspension with high mount suspension control arm improves cornering ability for consistent driving comfort.

• Multi 5-link Rear Suspension optimizes stability by re-allocating the lateral link position to a higher roll center.

• Larger Chassis Side Rails with increased inner side rail reinforcement allows 23% increase in torsional rigidity.