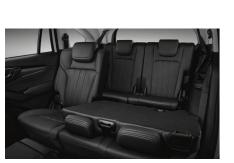

### When it comes to smart and convenient life on the go, the new ISUZU MU-X always makes a statement.

The wide and spacious cabin comes with comfortable seating for 7 people, which enable adjustments in various patterns including Fold Flat to allow maximum luggage loading. The second and third row seats are wider and more reclinable for extra comfort on a long journey. The significantly increased distance between the door trailing edge and the users' face allows easier entry and exit. Also, Infrared and UV Cut windshield protect driver and passengers from harmful rays, and Rain Sensing Wipers help detect liquid and clean the windshield when needed, so you can enjoy every ride with unlimited satisfaction.