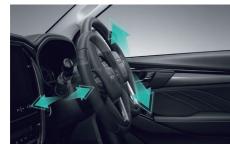

Drive, relax, and let the luxurious comfort from ISUZU MU-X embrace you throughout the journey.

8-way Adjustable Driver's Power Seat with Lumbar Support provides the perfect posture of the driver.

Multi-functional Steering Wheel with Tilt and Telescopic function are ergonomically designed for convenience of driving and intuitive features control.