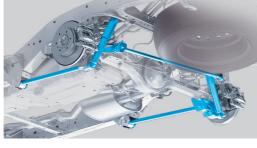

• Multi 5-link Rear Suspension optimizes stability by re-allocating the lateral link position to a higher roll center.

• Larger Chassis Side Rails with increased inner side rail reinforcement allows 23% increase in torsional rigidity.