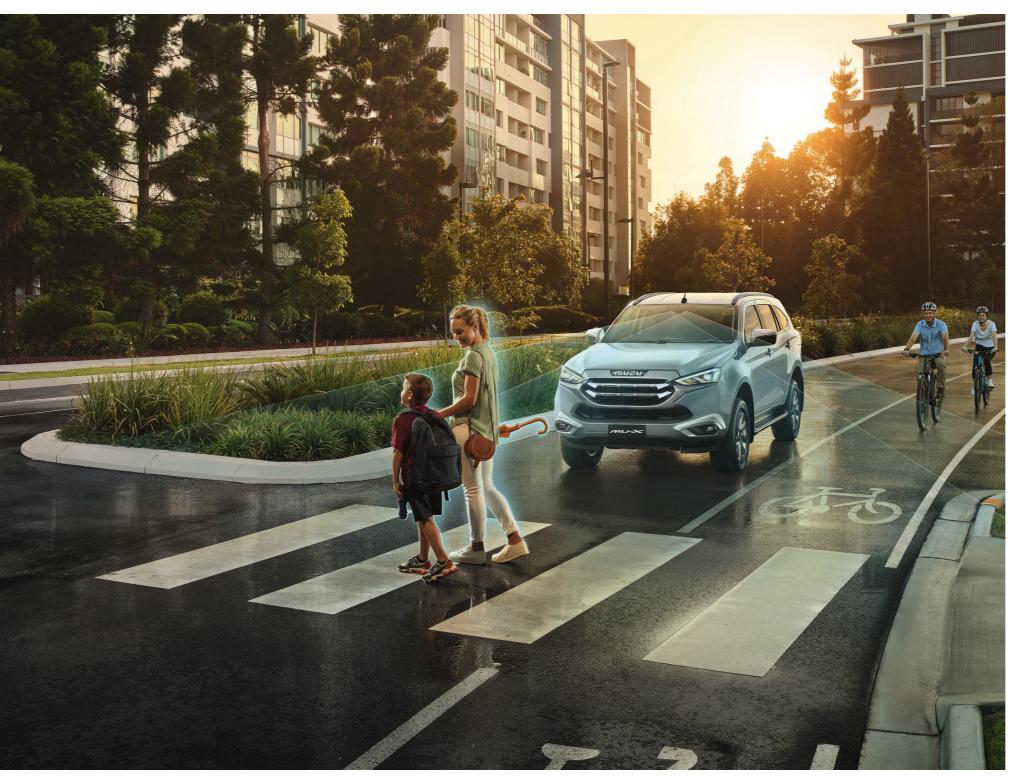

Welcome Light lights up the cabin when approaching the vehicle within a distance of 2 meters.

The new ISUZU MU-X's latest Advanced Driver Assistance Systems (ADAS) which features 3D Imaging Stereo Camera and Rear Radars, provide better protection and prevention from possible dangerous incidents. The cutting-edge safety technologies enhance accurate detection of front and rear objects, and calculate and notify the driver with visual and audio alerts to avoid accidents.

### PRE CRASH SAFETY

- Forward Collision Warning (FCW) warns the driver if front collision is likely to occur, with Autonomous Emergency Braking (AEB) automatically stopping the car if there is no drivers' intervention.
- Turn Assist (TA) automatically brakes the vehicle if another vehicle is detected coming towards you while turning.
- Mis-acceleration Mitigation (MAM) automatically cuts off the engine when the accelerator is mistakenly engaged.