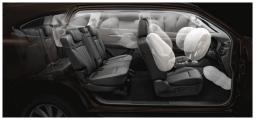

• 7 SRS Airbags maximize safety for all passengers.

• Additional Rear Cross Member increases occupant protection in case of side or rear collisions.

• Strong Cabin Structure provides improved protection for all passengers.