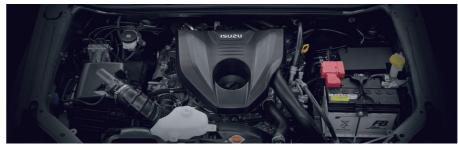

ISUZU 4JJ3 3.0L Engine Max Power 140kW (190ps) @ 3600 rpm / Max Torque 450Nm (45.9 kgm) @ 1,600 - 2,600 rpm

Built upon the legacy of ISUZU's world renown diesel engineering, the new ISUZU MU-X comes with a powerful and reliable engine.

The improved engine delivers superior performance from its substantial enhancement of higher torque at low rpm, boosted turbo charger, precise fuel injection, and less engine noise, allowing you to go further - whether in a city commute or an outdoor trip, with more confidence. Also, the latest emission standards approved and impressive fuel efficiency makes your journey with the new ISUZU MU-X even more satisfying.