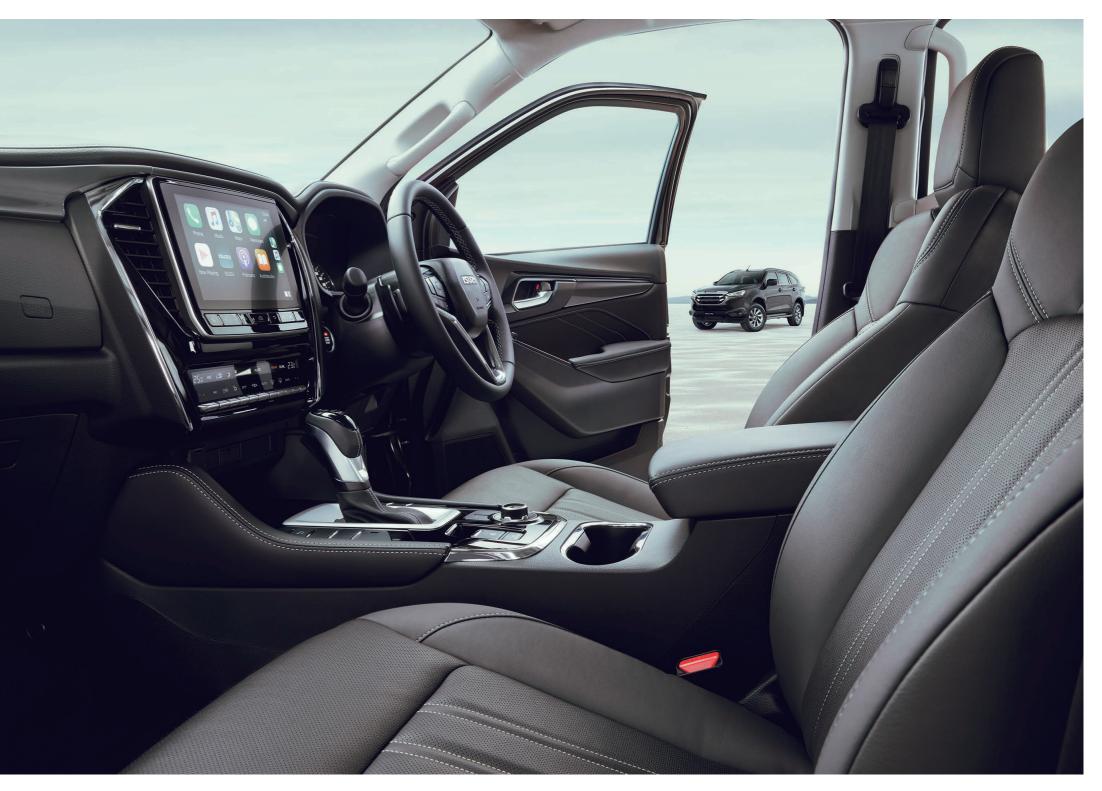

# SOPHISTICATION in STYLE

The new ISUZU MU-X's interior is elaborately created with Fine, Rich & Impressive Craftsmanship, which is reflected through the exquisite selection of high quality materials that bring pleasure not only to your eyes, but also to your touches and senses. From the seamless design of front and center consoles that forms an elegant T-shape look, the refinement of bolster seats from surfaces to stitches, complemented with emotional ambient lights on roof and side doors, and many more details to embrace you with elevated contentment.

Drive, relax, and let the luxurious comfort from ISUZU MU-X embrace you throughout the journey.

8-way Adjustable Driver's Power Seat with Lumbar Support provides the perfect posture of the driver.

Multi-functional Steering Wheel with Tilt and Telescopic function are ergonomically designed for convenience of driving and intuitive features control.

Infotainment Display with AppleCarplay and Android Auto support enables easier connection to entertainment and other features from smartphones.

**Dual Zone Automatic Air Conditioning** allows individualized temperature adjustments with two separated evaporator units ensure desirable coolness throughout the cabin.