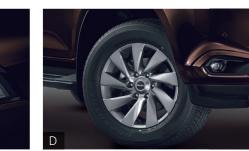

Take a ride of pride in this masterpiece of design that will drive your satisfaction to the fullest.

- [A] World Cross Flow Front Grille uniquely designed with emphasis on texture and color contrasts to enhance the powerful and sporty appearance.
- [B] Arrow Signature Bi-LED Headlamps with Daytime Running Lights provide wide and powerful light, with a captivating look from every angle.
- [C] Winglet Signature Rear Combination LED Tail Lamps with 3D dynamic design create a sense of depth to convey high quality.
- [D] Stylish Alloy Wheels enhance a sensational and dynamic look.