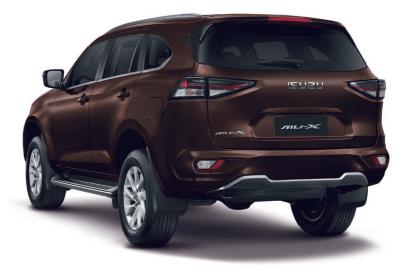

not only adds up to a sleek look, but also reduces fuel consumption and wind noise, the stylishly designed Roof Rail with increased load capacity, and the wider Sidestep which enables easier entry and exit.

Take a ride of pride in this masterpiece of design that will drive your satisfaction to the fullest.







- [A] World Cross Flow Front Grille uniquely designed with emphasis on texture and color contrasts to enhance the powerful and sporty appearance.
- [B] Arrow Signature Bi-LED Headlamps with Daytime Running Lights provide wide and powerful light, with a captivating look from every angle.
- [C] Winglet Signature Rear Combination LED Tail Lamps with 3D dynamic design create a sense of depth to convey high quality.
- [D] Stylish Alloy Wheels enhance a sensational and dynamic look.





# SOPHISTICATION in STYLE

The new ISUZU MU-X's interior is elaborately created with Fine, Rich & Impressive Craftsmanship, which is reflected through the exquisite selection of high quality materials that bring pleasure not only to your eyes, but also to your touches and senses. From the seamless design of front and center consoles that forms an elegant T-shape look, the refinement of bolster seats from surfaces to stitches, complemented with emotional ambient lights on roof and side doors, and many more details to embrace you with elevated contentment.

Apart from the crafted luxury, the new ISUZU MU-X also provides convenience for all users by making use of the **'Universal Design'** concept, with the combination of Comfortable, Easy to use, and Flexibility as the three core element