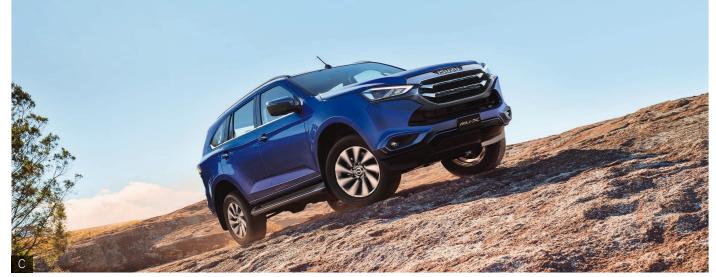

# MORE to EXPLORE

As a true off-road vehicle, The new ISUZU MU-X is built tougher and wilder than ever. With 4WD performance enhanced to maximum capability, you can explore beyond boundaries, no matter how tough the roads or how rough the terrain.

The impressive performance of the new ISUZU MU-X has been developed in several aspects, including the improved 4x4 angles, higher ground clearance, turning radius as small as 5.7m, with underbody protection to raise your confidence while overcoming difficulties.