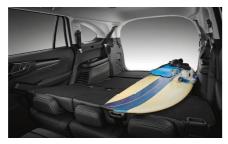

### When it comes to smart and convenient life on the go, the new ISUZU MU-X always makes a statement.

The wide and spacious cabin comes with comfortable seating for 7 people, which enable adjustments in various patterns including Fold Flat to allow maximum luggage loading. The second and third row seats are wider and more reclinable for extra comfort on a long journey. The significantly increased distance between the door trailing edge and the users' face allows easier entry and exit. Also, Infrared and UV Cut windshield protect driver and passengers from harmful rays, and Rain Sensing Wipers help detect liquid and clean the windshield when needed, so you can enjoy every ride with unlimited satisfaction.

Remote Engine Start allows you to

start the engine and pre-warm/cool the

interior before getting in the vehicle.

The Second and Third Row Seats Adjustment Capabilities allow more cargo space for enhanced flexibility to suit all lifestyles.