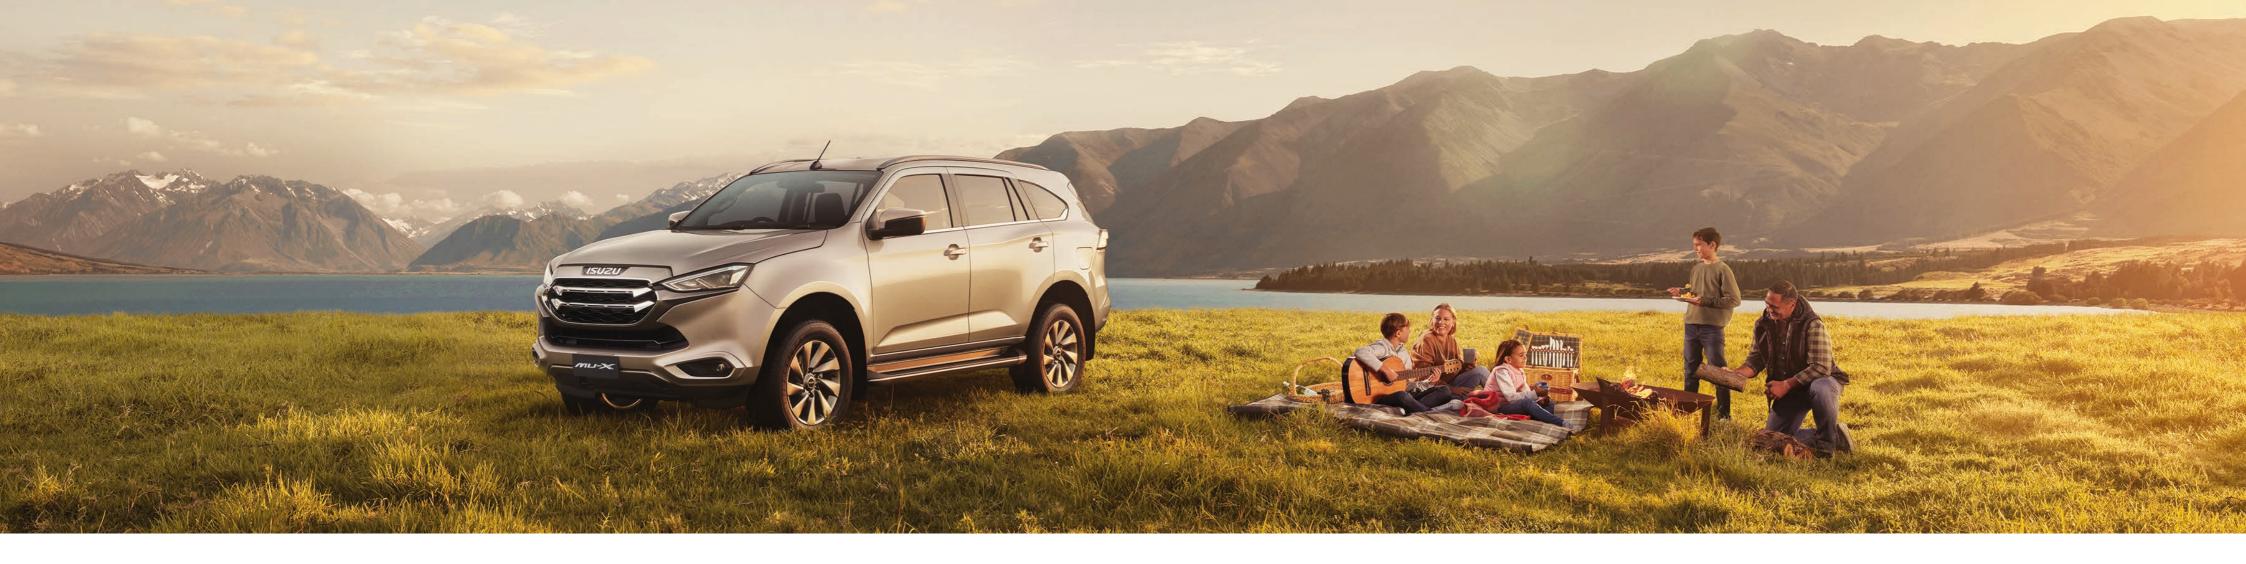

# MORE to EXPLORE

As a true off-road vehicle, The new ISUZU MU-X is built tougher and wilder than ever. With 4WD performance enhanced to maximum capability, you can explore beyond boundaries, no matter how tough the roads or how rough the terrain.

The impressive performance of the new ISUZU MU-X has been developed in several aspects, including the improved 4x4 angles, higher ground clearance, turning radius as small as 5.7m, with underbody protection to raise your confidence while overcoming difficulties.

In addition, the bigger 80L fuel tank enables long and boundless journeys, with improved fuel efficiency to make your ride even more satisfying.

From now on, your call for excitement will be answered and your craving for adventure will be fulfilled experiencing the excellent performance of the new ISUZU MU-X.