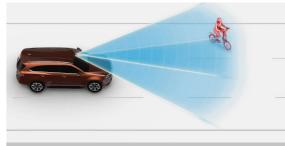

Welcome Light lights up the cabin when approaching the vehicle within a distance of 2 meters.

The new ISUZU MU-X's latest Advanced Driver Assistance Systems (ADAS) which features 3D Imaging Stereo Camera and Rear Radars, provide better protection and prevention from possible dangerous incidents. The cutting-edge safety technologies enhance accurate detection of front and rear objects, and calculate and notify the driver with visual and audio alerts to avoid accidents.

### LANE SUPPORT

 Lane Departure Warning (LDW) alerts the driver when the vehicle appears to be crossing lanes unintentionally.