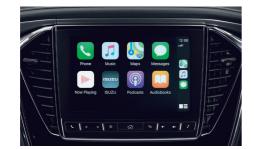

Infotainment Display with AppleCarplay and Android Auto support enables easier connection to entertainment and other features from smartphones.

**Dual Zone Automatic Air Conditioning** allows individualized temperature adjustments with two separated evaporator units ensure desirable coolness throughout the cabin.