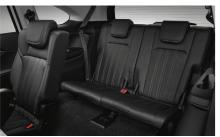

### When it comes to smart and convenient life on the go, the new ISUZU MU-X always makes a statement.

The wide and spacious cabin comes with comfortable seating for 7 people, which enable adjustments in various patterns including Fold Flat to allow maximum luggage loading. The second and third row seats are wider and more reclinable for extra comfort on a long journey. The significantly increased distance between the door trailing edge and the users' face allows easier entry and exit. Also, Infrared and UV Cut windshield protect driver and passengers from harmful rays, and Rain Sensing Wipers help detect liquid and clean the windshield when needed, so you can enjoy every ride with unlimited satisfaction.