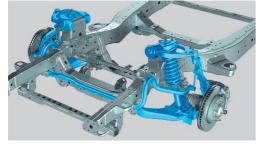

• **Ultra-High Tensile** body structure is lightweight yet possess outstanding strength.

• Double Wishbone Front Suspension with high mount suspension control arm improves cornering ability for consistent driving comfort.

• Multi 5-link Rear Suspension optimizes stability by re-allocating the lateral link position to a higher roll center.

• Larger Chassis Side Rails with increased inner side rail reinforcement allows 23% increase in torsional rigidity.