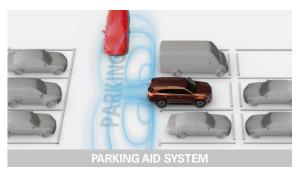

### PARKING AID SYSTEM

• **Parking Aid** the sonar detects front and rear vehicles or objects to allow easy and convenient parking.