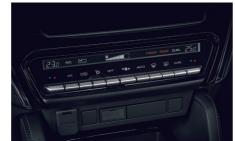

Infotainment Display with AppleCarplay and Android Auto support enables easier connection to entertainment and other features from smartphones.

**Dual Zone Automatic Air Conditioning** allows individualized temperature adjustments with two separated evaporator units ensure desirable coolness throughout the cabin.